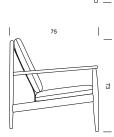

2½-seater.

Fabric colors Fjord range by Kvadrat.

Other collections are available by

request.

H: cm 73 / 28.7 in Measures GJ 118

W: cm 72 / 28.3 in D: cm 75 / 29.5 in

SH: 38 cm / 14.9 in

сом. Min. L: 110 cm GJ 118 Min. W: 130 cm