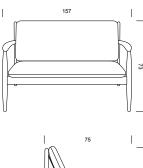

SH: cm 38 / 14.9 in

D: 80 cm / 31.5 in

СОМ Min. L: 220 cm GJ 118 21/2 Min. W: 130 cm

Box size H: 78 cm / 30.7 in W: 164 cm / 64.5 in GJ 118 21/2

CBM 1,02

GJ 118 21/2

35 kg

Box weight GJ 118 21/2