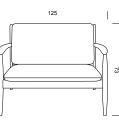

H: 78 cm / 30.7 in Box size W: 77 cm / 30.3 in GJ 118

D: 80 cm / 31.5 in

CBM 0,48 GJ 118

Box weight 20 kg

GJ 118

Measures H: cm 73 / 28.7 in W: cm 125 / 49.2 in GJ 118 2

> D: cm 75 / 29.5 in SH: cm 38 / 14.9 in