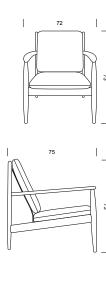

2½-seater.

Fabric colors Fjord range by Kvadrat.

Other collections are available by

request.

H: cm 73 / 28.7 in Measures GJ 118

W: cm 72 / 28.3 in D: cm 75 / 29.5 in

SH: 38 cm / 14.9 in

сом. Min. L: 110 cm GJ 118 Min. W: 130 cm