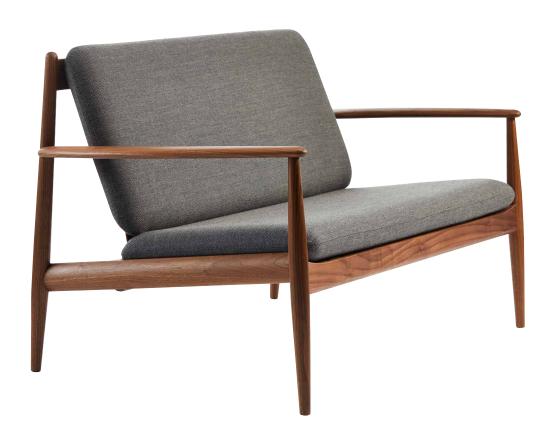

## GJ 118 Easy Chair & Sofa

Grete Jalk 1958

## The designer

Grete Jalk (1920-2006) was bold and experimental with new and innovative ways of using materials and forms. Her honesty and genuine interest of quality and experimental design has made her a Danish design icon. She designed several chairs that used new production methods, and she led the way for a new era of Danish design.