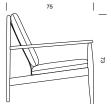

2½-seater.

Fabric colors Fjord range by Kvadrat.

Other collections are available by

request.

H: cm 73 / 28.7 in Measures GJ 118

W: cm 72 / 28.3 in D: cm 75 / 29.5 in

SH: 38 cm / 14.9 in

сом. Min. L: 110 cm GJ 118 Min. W: 130 cm