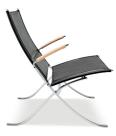

**FK 82 X-Chair** Fabricius & Kastholm - 1967 Lounge chair in anilin leather. Frame in chrome-plated steel. H: 80 cm W: 81 cm D: 76 cm SH: 38 cm

FK 89, FK 90, FK 91 Coffee Table Fabricius & Kastholm - 1965
19 mm table top in glass or marble. Frame in chrome-plated steel.
H: 38 cm W: 52 cm L: 85 cm / H: 38 cm W: 85 cm L: 85 cm /
H: 38 cm W: 85 cm L: 142 cm