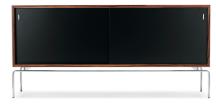

FK 100 & 150 Sideboard Fabricius & Kastholm - 1965 Cabinet of veneer. Frame in chrome-plated steel. H: 71 cm W: 45 cm D: 100/150 cm

"We desire to be true to our story, and in order to achieve this, we create furniture of incomparable quality."