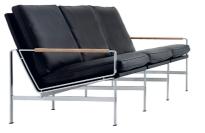

**FK 87 Grasshopper** Fabricius & Kastholm - 1965 Chaise Longue in canvas and anilin leather. Frame in chrome-plated steel. H: 82 cm W: 71 cm L: 145 cm

**FK 6720 Easy Chair & Sofa** Fabricius & Kastholm - 1965
Frame in chrome-plated steel or black powder coated steel. Loose cushions in anilin leather.
The units come as a 1, 2 or 3-seater or even longer.
H: 80 cm W: 74/145/214 cm D: 81 cm SH: 40 cm