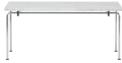

**FK 82 X-Chair** Fabricius & Kastholm - 1967 Lounge chair in anilin leather. Frame in chrome-plated steel. H: 80 cm W: 81 cm D: 76 cm SH: 38 cm

FK 89, FK 90, FK 91 Coffee Table Fabricius & Kastholm - 1965
19 mm table top in glass or marble. Frame in chrome-plated steel.
H: 38 cm W: 52 cm L: 85 cm / H: 38 cm W: 85 cm L: 85 cm /
H: 38 cm W: 85 cm L: 142 cm