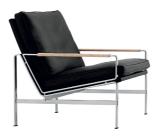

**FK 82 X-Chair** Fabricius & Kastholm - 1967 Lounge chair in anilin leather. Frame in chrome-plated steel. H: 80 cm W: 81 cm D: 76 cm SH: 38 cm

FK 89, FK 90, FK 91 Coffee Table Fabricius & Kastholm - 1965
19 mm table top in glass or marble. Frame in chrome-plated steel.
H: 38 cm W: 52 cm L: 85 cm / H: 38 cm W: 85 cm L: 85 cm /
H: 38 cm W: 85 cm L: 142 cm