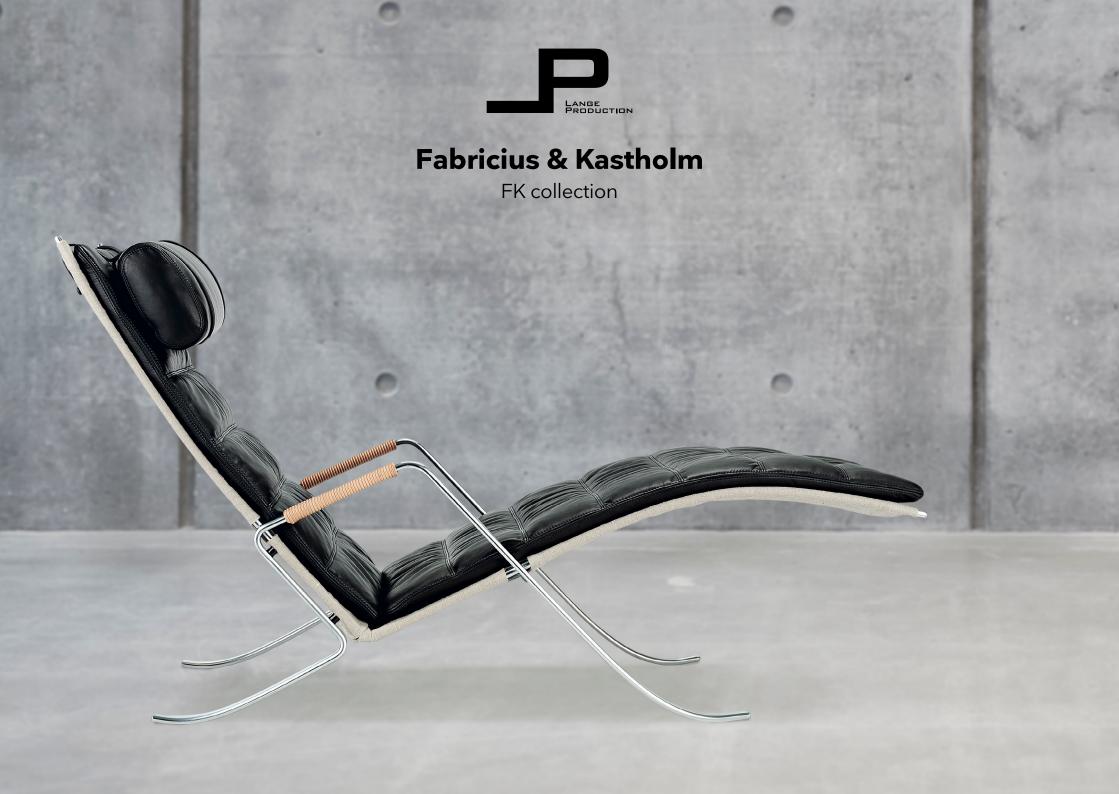

**FK 87 Grasshopper** Fabricius & Kastholm - 1965 Chaise Longue in canvas and anilin leather. Frame in chrome-plated steel. H: 82 cm W: 71 cm L: 145 cm

**FK 6720 Easy Chair & Sofa** Fabricius & Kastholm - 1965
Frame in chrome-plated steel or black powder coated steel. Loose cushions in anilin leather.
The units come as a 1, 2 or 3-seater or even longer.
H: 80 cm W: 74/145/214 cm D: 81 cm SH: 40 cm