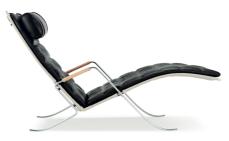

**FK 87 Grasshopper** Fabricius & Kastholm - 1965 Chaise Longue in canvas and anilin leather. Frame in chrome-plated steel. H: 82 cm W: 71 cm L: 145 cm

**FK 6720 Easy Chair & Sofa** Fabricius & Kastholm - 1965
Frame in chrome-plated steel or black powder coated steel. Loose cushions in anilin leather.
The units come as a 1, 2 or 3-seater or even longer.
H: 80 cm W: 74/145/214 cm D: 81 cm SH: 40 cm